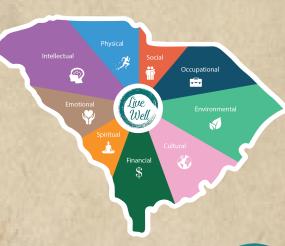

The LiveWell Office is a resource for the campus community to promote societal, community, relationship, and individual wellness. Learn more about the 9 dimensions of wellness below and be sure to join us for Wellness Week in March!"

<u>Cultural</u>: Gain awareness of our own culture and social identities to understand their impact on what we bring to relationships and situations, embracing the richness of all cultural backgrounds.

Intellectual: Explore new ideas, engage in forward independent thinking and problem-solving, seek out challenges, lifelong learning and opportunities to share knowledge.

Social: Develop, foster and maintain healthy and supportive relationships based on trust, honesty and respect as well as the ability to communicate and deal with conflict.

**Financial:** Make informed choices about funding for basic needs, managing debt, saving and making sustainable choices for the future.

<u>Physical:</u> Promote and support positive, safe, and sustainable habits that take care of the body for optimal health and functioning.

**Emotional:** Identify, express and navigate the entire range of feelings. Learn self-awareness and the ability to cope with challenges, embracing not only our own emotions and feelings but also the feelings and emotions of others.

**Environmental:** Recognize our responsibility for the quality of the environment and considering the interactions between our environment, our social community and ourselves.

<u>Spiritual</u>: Explore and develop values and beliefs in order to guide decision-making and create meaning and purpose.

Occupational: Explore opportunities and develop skills to succeed in finding fulfillment from our work and study, contributing meaningfully, and continuing to expand our skills and strengths.